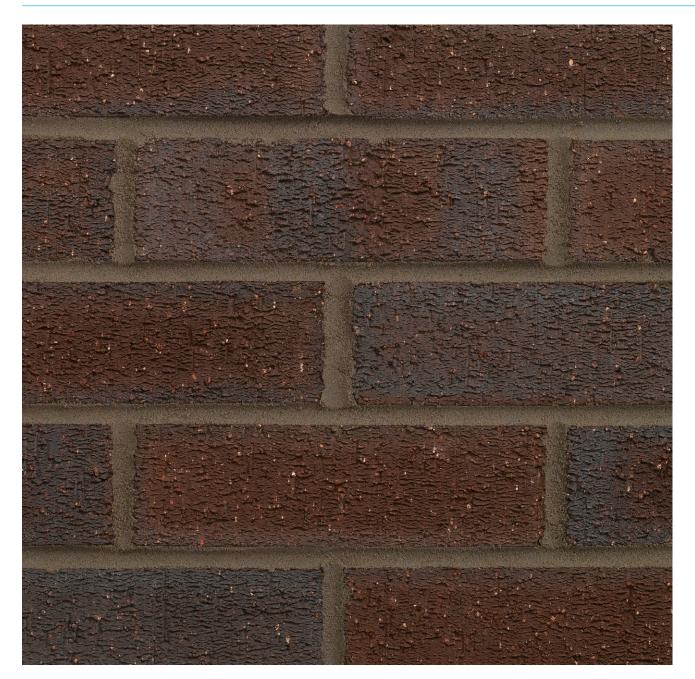

# MIXED BROWN BRINDLE RUSTIC 73MM



### Manufactured to BS EN 771-1

## **Brick type**

Category II, U, Clay Masonry Unit

## Standard work size

215 x 102.5 x 73mm

## **Dimensional tolerances**

Tolerance category: T2 Range category: R1

## **Compressive strength**

 $\geq 75 \text{N/mm}^2$ 

## Water absorption

≤ 7%

## **Durability**

F2

## **Active soluble salts content**

S2

## Configuration

Vertically Perforated 20-25% Voids

## Dry weight per brick

2.80kg

### **Pack Size**

384

### **Factory**

Wilnecote

### EAN

5057595002167

### SKU

SWILBBR1700VO

**Sales** +44 (0) 330 1231017 **Technical** +44 (0) 330 1231018 **Email** bricks@forterra.co.uk Disclaimer: The reproduction of colours and textures is only as accurate as the printing process will allow. Photographic samples should be used when shortlisting p