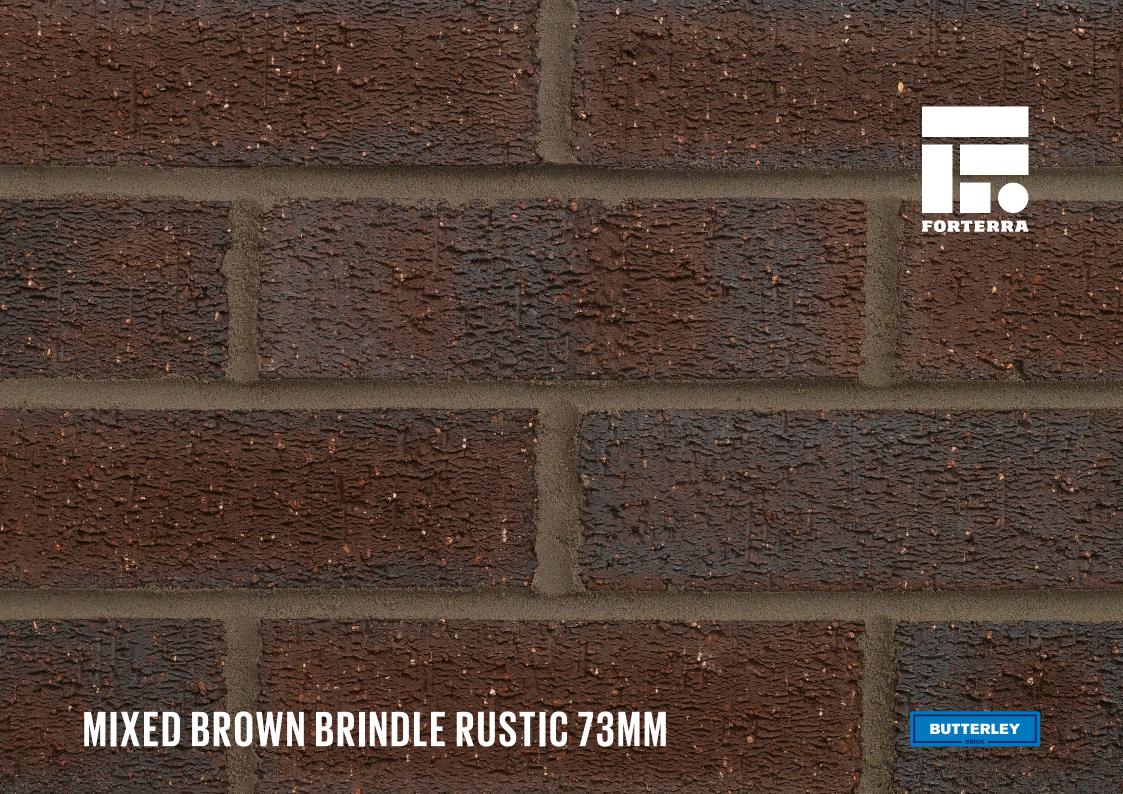

# MIXED BROWN BRINDLE RUSTIC 73MM



### Manufactured to BS EN 771-1

## **Brick type**

Category II, U, Clay Masonry Unit

## Standard work size

215 x 102.5 x 73mm

## **Dimensional tolerances**

Tolerance category: T2 Range category: R1

## **Compressive strength**

 $\geq 75 \text{N/mm}^2$ 

## Water absorption

≤ 7%

## **Durability**

F2

## **Active soluble salts content**

S2

## Configuration

Vertically Perforated 20-25% Voids

## Dry weight per brick

2.80kg

### **Pack Size**

384

### **Factory**

Wilnecote

### EAN

5057595002167

### SKU

SWILBBR1700VO

**Sales** +44 (0) 330 1231017 **Technical** +44 (0) 330 1231018 **Email** bricks@forterra.co.uk Disclaimer: The reproduction of colours and textures is only as accurate as the printing process will allow. Photographic sampl